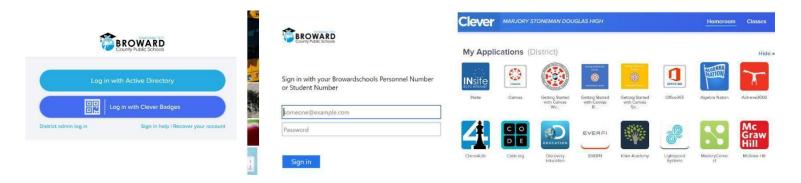

# **Accessing the Clever Launch Pad**

Most of the resources that students need to access are on the Clever Launch Pad.

### Students with a Personal (Not School Loaned) Laptop:

- 1. Open a web browser (chrome is preferred)
- 2. Go to <a href="mailto:sso.browardschools.com">sso.browardschools.com</a> (bookmark this page)
- 3. Click "Log in with Active Directory"
- 4. Enter your student log in information
- 5. password resets call BCPS ETS Department 754-321-0411
- 6. You should see your launch pad resources

#### Students with a School Loaned Laptop:

- 1. As soon as you log into the laptop, a web browser should open to broward.k12.fl.us/insite/
- 2. Click on the "Launch Pad" icon
- 3. You should see your launch pad resources